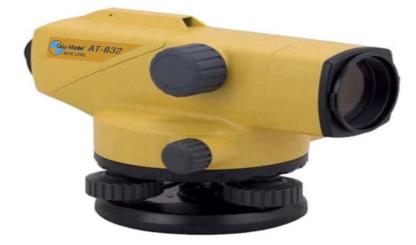

## GEO-MASTER AT-B32 Series PRECISION AUTOMATIC LEVEL

## **New** PRECISION AUTOMATIC LEVEL **AT-B32** Series

The market- and time-proven " **AT-B32** " series automatic levels provide outstanding precision for all kind of leveling tasks.

All models incorporate *GEO-MASTER* original compensators with a magnetic damping system for the highest dependability.

AT-B32 are IPX6 water resistance

| AT-B32 High Precision Automatic Level                           |                  |                                                          |
|-----------------------------------------------------------------|------------------|----------------------------------------------------------|
| Model                                                           |                  | AT-B32                                                   |
| Telescope magnification                                         |                  | 32x                                                      |
| Objective aperture                                              |                  | 42 mm (1.65in.)                                          |
| Minimum focus                                                   |                  | 0.3 m                                                    |
| Accuracy<br>(Standard deviation for<br>1km double-run leveling) |                  | 1.0 mm                                                   |
| Compensator                                                     | Туре             | 4 wire pendulum compensator with magnetic damping system |
|                                                                 | Working<br>range | ±15'                                                     |
| Water protection                                                |                  | IPX6                                                     |
| Horizontal circle graduation                                    |                  | 1° (1gon)                                                |
| Weight                                                          |                  | 1.85kg (4.1lb.)                                          |